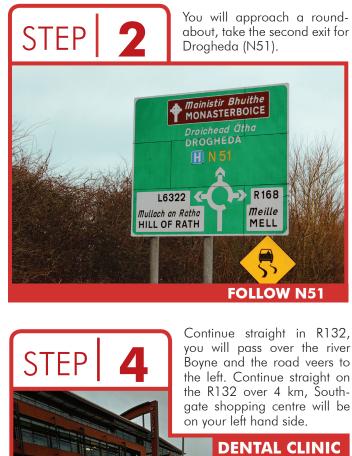

EXIT 10 (N51) You will then approach another

roundabout, take the second STFP exit heading towards Drogheda R132 R132 H R132 < Dr. Átha Dún Léire DROGHEDA DUNLEER Mainistir Bhuithe MONASTERBOICE **SECOND EXIT TO R132** 