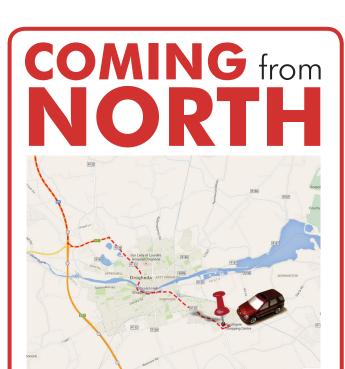

## Southgate Dental is located at **UNIT 6, GROUND FLOOR,** SOUTHGATE SHOPPING CENTRE, **DROGHEDA, CO. MEATH.**

The Clinic faces the Dublin road, next door to Thomas Byrne Auctioneers.





As you approach the centre there will be two small roundabouts. On the first roundabout take the first exit and turn left into the carpark. Turn left again and follow the road around to the right. Southgate Dental will be on your right hand side.



EXIT 10 (N51) You will then approach another

roundabout, take the second STFP exit heading towards Drogheda R132 R132 H R132 < Dr. Átha Dún Léire DROGHEDA DUNLEER Mainistir Bhuithe MONASTERBOICE **SECOND EXIT TO R132** 

STEP

10

From the M1 take exit 10

for Drogheda North.