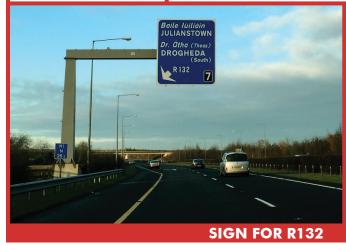

Southgate Dental is located at UNIT 6, GROUND FLOOR, SOUTHGATE SHOPPING CENTRE, DROGHEDA, CO. MEATH.

The Clinic faces the Dublin road, next door to Thomas Byrne Auctioneers.

From the M1 you will see a sign for R132 – (Exit 7).

Take exit 7 for Julianstown and Drogheda South.

STEP 3

When you come off the slip road take the third exit off the roundabout, heading towards Drogheda.

Continue straight in R132 for approx 9 km. Southgate shopping centre will be on your right hand side.