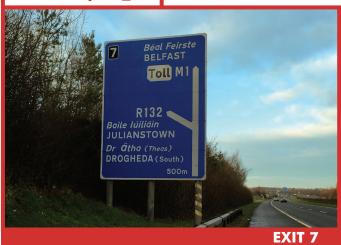

Southgate Dental is located at UNIT 6, GROUND FLOOR, SOUTHGATE SHOPPING CENTRE, DROGHEDA, CO. MEATH.

The Clinic faces the Dublin road, next door to Thomas Byrne Auctioneers.

From the M1 you will see a sign for R132 – (Exit 7).

Take exit 7 for Julianstown and Drogheda South.

STEP 3

When you come off the slip road take the third exit off the roundabout, heading towards Drogheda.

Continue straight in R132 for approx 9 km. Southgate shopping centre will be on your right hand side.