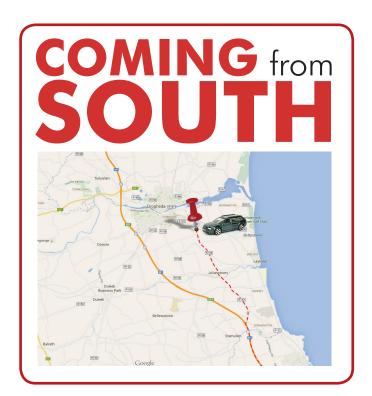

Southgate Dental is located at UNIT 6, GROUND FLOOR, SOUTHGATE SHOPPING CENTRE, DROGHEDA, CO. MEATH.

The Clinic faces the Dublin road, next door to Thomas Byrne Auctioneers.

From the M1 you will see a sign for R132 – (Exit 7).