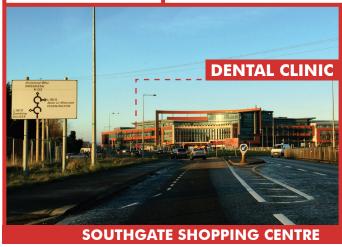

Southgate Dental is located at UNIT 6, GROUND FLOOR, SOUTHGATE SHOPPING CENTRE, DROGHEDA, CO. MEATH.

The Clinic faces the Dublin road, next door to Thomas Byrne Auctioneers.

From the M1 you will see a sign for R132 – (Exit 7).

As you approach the centre there will be two small roundabouts. On the second roundabout take the second exit and turn left into the carpark. Turn left again and follow the road around to the right. Southgate Dental will be on your right hand side.