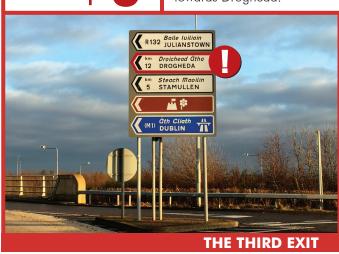

Take exit 7 for Julianstown and Drogheda South.

STEP 3

When you come off the slip road take the third exit off the roundabout, heading towards Drogheda.

Continue straight in R132 for approx 9 km. Southgate shopping centre will be on your right hand side.